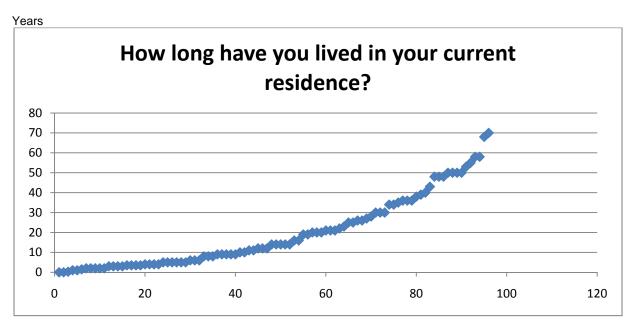

# How long have you lived in your current residence? (Answers ranged from 0 to 70 years.)

Responses