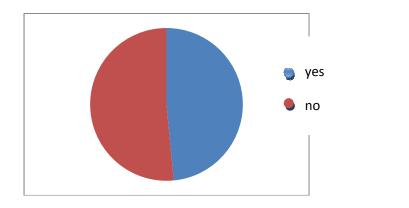

with the 9 "no" answers above. However, these are the actual number of responses to this question.

#### How many years have you lived in or near Middleport?

(Answers ranged from 0 to 81 years)

Years



Responses

# How long have you lived in your current residence? (Answers ranged from 0 to 70 years.)



Responses

# Do you work or attend school within the Village limits of Middleport?



| yes | 25 | 26% |
|-----|----|-----|
| no  | 73 | 74% |

# Do you live in a residence with a yard?





#### **Activities Around the Home**

How many days per year on average do you spend away from your Middleport home overnight on vacation, traveling or at another residence?

(Answers ranged from 0 to 250 days.)

Days



Responses

# Do you use an air conditioner regularly during the summer months?



yes **46** 48% no **50** 52%

On average, how many days per month would you estimate you spend time in your yard during the nicest weather (June, July, August, September)? (Answers ranged from 0 to 30 days.)

#### Days



Responses

On average, how many days per month would you estimate you spend time in your yard during the spring and fall (April, May, October, November)? (Answers ranged from 0 to 30 days.)

Days



Responses

On average, how many days per month would you estimate you spend time in your yard during the winter months (December, January, February, March)? (Answers ranged from 0 to 30 days.)

Days



Responses

On average, how many days per month would you estimate your yard is covered with snow during the winter months (December, January, February, March)? (Answers ranged