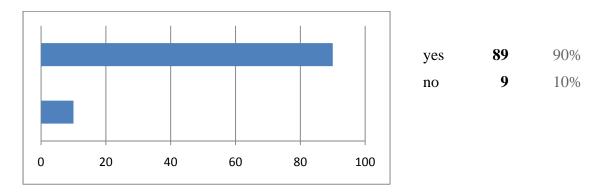

# $98_{\underline{responses}}$

# **Summary of Responses Middleport Soil Exposure Survey**

(Note: Some answers on some surveys were left blank therefore, not all questions have 98 responses when tabulated.)

### **Demographics**

### Are you answering for yourself for someone else?



self **85** 86% someone else **13** 14%

#### Are you male or female?

How old are you?



male **51** 53% female **44** 47%

|   | 20 | 40 | 60 | 90 | 100 |
|---|----|----|----|----|-----|
| 0 | 20 | 40 | 60 | 80 | 10  |

0-6 **1** 1% 6-18 **0** 0% 19+ **87** 99%

# Do you live within the Village limits of Middleport?



# If the answer above is no, do you live within a mile of the Village?



NOTE: This does not correspond with the 9 "no" answers above. However, these are the actual number of responses to this question.

#### How many years have you lived in or near Middleport?

(Answers ranged from 0 to 81 years)

Years



Responses

# How long have you lived in your current residence? (Answers ranged from 0 to 70 years.)



Responses

# Do you work or attend school within the Village limits of Middleport?



| yes | 25 | 26% |
|-----|----|-----|
| no  | 73 | 74% |

# Do you live in a residence with a yard?





#### **Activities Around the Home**

How many days per year on average do you spend away from your Middleport home overnight on vacation, traveling or at another residence?

(Answers ranged fro