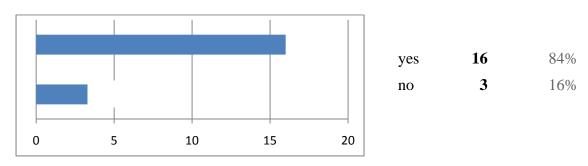

# If the answer above is no, do you live within a mile of the Village?

NOTE: This does not correspond with the 9 "no" answers above. However, these are the actual number of responses to this question.